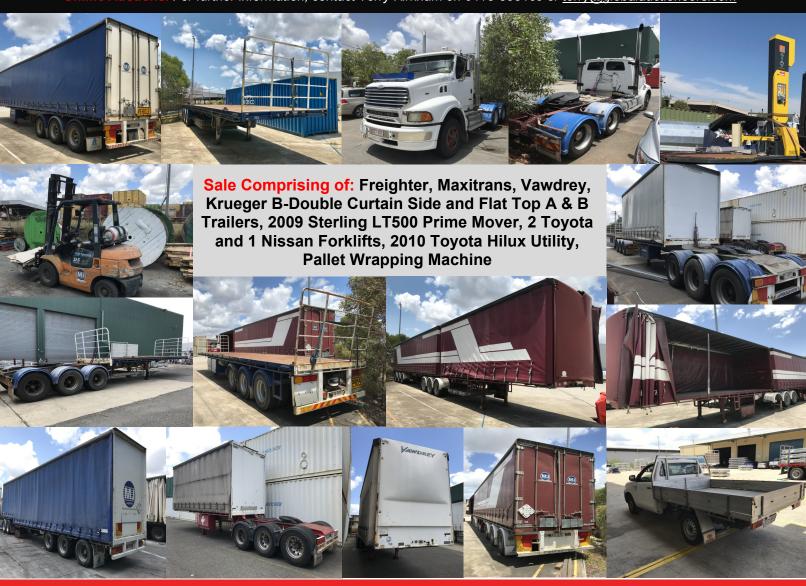

## INSOLVENCY BUSINESS TRANSPORT HAULAGE ASSETS ONLINE AUCTION SALE

**Under Instructions From Mr Terry Rose of SV Partners in the matter of MJ Logistics Pty Ltd (In Liquidation)** 

Commences: Monday 8th April 2019, 9am
Concludes: Monday 16th April, 1pm

.ocation: 858 Nudgee Road Northgate, Brisbane

Inspection Days: Saturday 13th and Monday 15th April 2019 (8:30am - 12:30pm)

All lots in this online auction and the terms and conditions for the sale are available at <a href="www.globalauctioneers.com">www.globalauctioneers.com</a> - Online Auctions. For further information, contact Terry Kirkham on 0418-358469 or <a href="terry@globalauctioneers.com">terry@globalauctioneers.com</a>