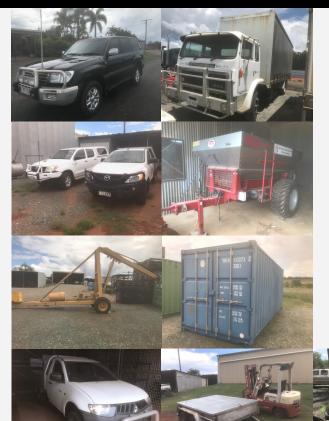

For photos and further information go to www.globalauctioneers.com.au or contact Terry Kirkham - 0418358469 or terry@globalvaluers.com.au

Assorted Toyota, Mazda, Nissan, Mitsubishi, Landover Motor Vehicles, Container, Prime Movers for Rebuilds, Trailers, Forklift, Massey Ferguson Tractors, Agri Implements.

Assets Comprising - 10/2006 Toyota Hilux SR 3.0 D-4D 2 Door Utility with Steel Drop Sided Tray and Grey Utility Tray Cover, 10/2006 Nissan Navara 4 Door Duel Cab Utility with Rear Canopy Fitted, 7/2015 Mazda BT-50 2 Door Utility with Aluminium Drop Sided Tray, 12/2006 Toyota Hilux 150 Ser SR 4x4 3.0 D-4D 4 Door Duel Cab Utility Fitted with Rear Canopy and much more, 2 1980 and 86 Kenworth Prime Movers, 2008 Mitsubishi Triton Ute, 2004 Toyota Landcruiser Sahara V8 Gas Petrol, 2006 Mitsubishi Deiseal Pajero, 2006 Landrover Diesel Discovery 3, 3 Massey Ferguson Tractors, 2009 Nissan Navara Duel Cab, Agrex Maxi 6000 Stainless Steel Hopper Spreader In Near New Condition, Howard Slashers In excellent Condition, Office Desks and Chairs and Much More!