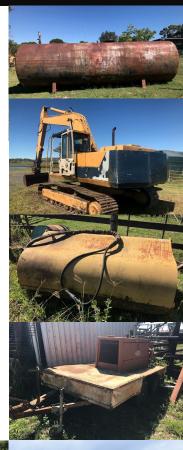

EARTHMOVING MACHINERY COMPRISES OF 1980 KOMATSU PC220-3 EXCAVATOR, 1980 CATERPILLAR 621B OPEN BOWL SCRAPER, 1980 CATERPILLAR COMPACTOR 815, 1982 INGERSOLL RAND PAD FOOT ROLLER, CLARK C50 FORKLIFT, ROTARY ROAD SWEEPER, 2004 TANDEM TRAILER WITH 2,000ltr TANK, 15,000ltr WATER TANK, ETC.