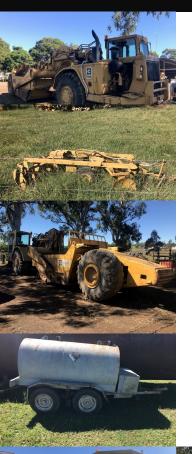

EARTHMOVING MACHINERY COMPRISES OF 1980 KOMATSU PC220-3 EXCAVATOR, 1980 CATERPILLAR 621B OPEN BOWL SCRAPER, 1980 CATERPILLAR COMPACTOR 815, 1982 INGERSOLL RAND PAD FOOT ROLLER, CLARK C50 FORKLIFT, ROTARY ROAD SWEEPER, 2004 TANDEM TRAILER WITH 2,000ltr TANK, 15,000ltr WATER TANK, ETC.