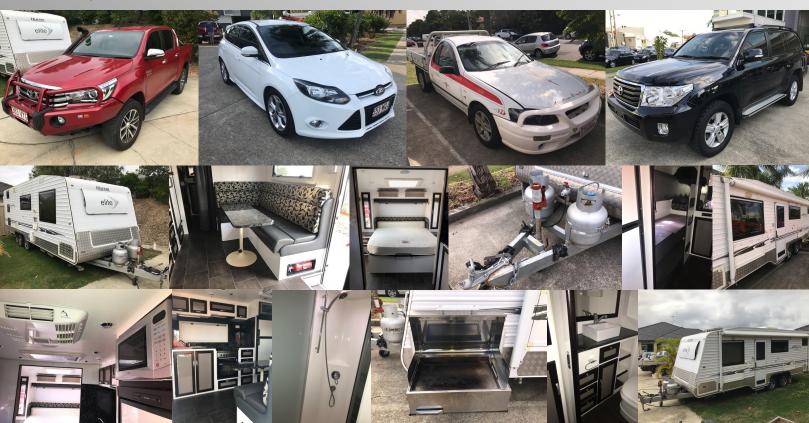

For further information contact Terry Kirkham on 0418 358 469 or admin@globalvaluers.com.au or visit Facebook - Global Business Auctioneers and Valuers Pty Ltd

**Vehicle Assets:** 2012 Black Toyota V8 Landcruiser Altitude Station Wagon - 137,000klms, 2015 Red Toyota SR-5 Auto Hilux Duel Cab Utility with Extras - 32,101klms, 2013 White Ford Focus Sport 6 Speed Auto Hatch - 53,000klms, 2007 White Ford Falcon Utility - 246,000klms.

**Caravan:** 2012 Hume Elite 22 Diamond Series Self Contained Caravan with 3 Bunks, Double Bed, Toilet Shower, Aircon and much more.

Catering and General Assets: 2 Suzumo SVR-NNV Bench Top Sushi Rollers, Suzumo MCR-GNC Rice Blender, Orford CMS 3 Glass Door Merchandising Fridge, Frigorex CH600 Glass Single Door Merchandising Fridge, LG Upright Double Door Fridge with Cold Water Dispenser, Stainless Steel Benches, Bar Stools, Microwaves, King Bed and Twin Bases, Memorabilia and more.