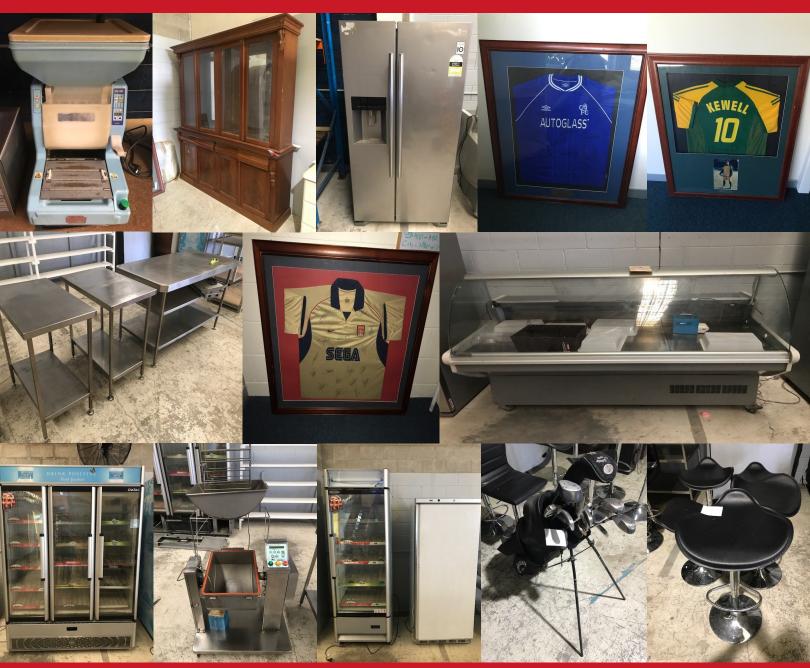

**Caravan:** 2012 Hume Elite 22 Diamond Series Self Contained Caravan with 3 Bunks, Double Bed, Toilet Shower, Aircon and much more.

Catering and General Assets: 2 Suzumo SVR-NNV Bench Top Sushi Rollers, Suzumo MCR-GNC Rice Blender, Orford CMS 3 Glass Door Merchandising Fridge, Frigorex CH600 Glass Single Door Merchandising Fridge, LG Upright Double Door Fridge with Cold Water Dispenser, Stainless Steel Benches, Bar Stools, Microwaves, King Bed and Twin Bases, Memorabilia and more.