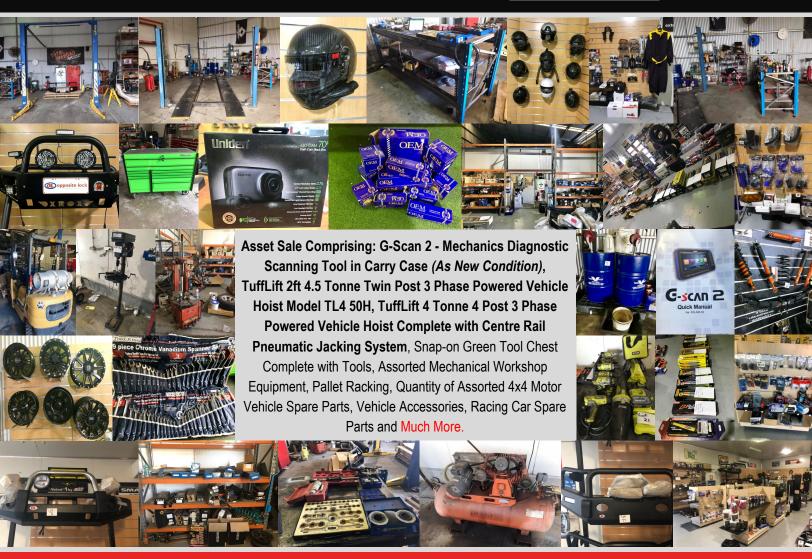

## **AUTO MECHANICAL WORK SHOP EQUIPMENT AND 4X4 RETAIL PARTS STOCK**

(Under Instructions from Mr Travis Pullen of B&T Advisory as Liquidator appointed to: OLG Pty Ltd (In Liquidation) formerly trading as Opposite Lock Gladstone)

Commences: Friday 15<sup>th</sup> March 2019, 9am Closing: Thursday 21<sup>st</sup> March 2019, 1pm (Time Extension Bidding Applies)

Public Inspection Location and Date: 1/33 Chapple Street, Gladstone Queensland on