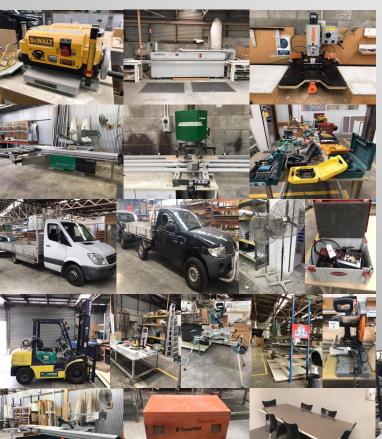

Asset Sale Comprising of: Komatsu FG30-T12 4.5m 2 Stage Gas Powered Forklift, 2013 Holzher Type 1308 Auriga Industrial Edge Banding Machine, G Grass Ecoflex Insert Twin Drilling Machine Mounted on Timber Cabinet Bench, 1999 Altendorf F45 Elmo GE Digital Control Panel 3.8m Sliding Table Panel Saw Bench with Digital Cut Cross System, 2008 Industrial 3.3m Digital Control Panel 3.3m Sliding Table Panel Saw Bench with Digital Cut Cross System, ToolPro Orange Feet Mobile Onsite Toolbox, Makita Sanding Tools & Pads, Slugger 14" Metal Cutter, Lamello AG Zeta P2 Biscuit Joiner, Workshop Trolleys, Pressure Nail Guns, Industrial Fans etc.

Motor Vehicles - 9/2012 Mercedes Benz 3 Seater Long Wheel Base Aluminium Drop Sided Tray Truck with Side Tool Boxes, 2x 2008 Mitsubishi Triton 2 Wheel Drive Aluminium Tray Utilities.

Inspection Dates: Friday 29th (9am - 3:30pm) and Saturday 30th of March 2019 (9am - 12pm)