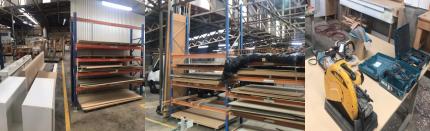

Asset Sale Comprising of: Komatsu FG30-T12 4.5m 2 Stage Gas Powered Forklift, 2013 Holzher Type 1308 Auriga Industrial Edge Banding Machine, G Grass Ecoflex Insert Twin Drilling Machine Mounted on Timber Cabinet Bench, 1999 Altendorf F45 Elmo GE Digital Control Panel 3.8m Sliding Table Panel Saw Bench with Digital Cut Cross System, 2008 Industrial 3.3m Digital Control Panel 3.3m Sliding Table Panel Saw Bench with Digital Cut Cross System, ToolPro Orange Feet Mobile Onsite Toolbox, Makita Sanding Tools & Pads, Slugger 14" Metal Cutter, Lamello AG Zeta P2 Biscuit Joiner, Workshop Trolleys, Pressure Nail Guns, Industrial Fans etc.