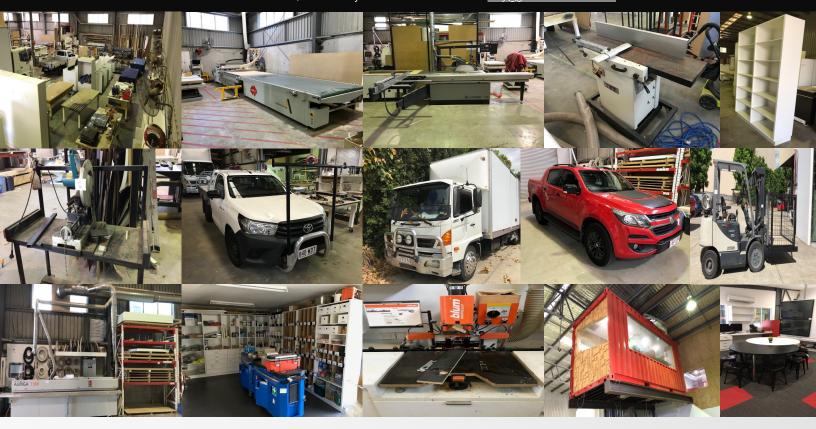

Major Modern Cabinet Making Joinery Plant & Equipment: 2017 Anderson Spectra 612 CNC Nesting Machine, Late Model Edge Banding Machine, 2017 Altendorf F45 Panel Saw, Late Model Large Industrial Dust Extraction System, Sheet Metal Guillotine and Sheet Metal Folder, Assorted Plant and Equipment For Woodworking and Metal, Stock Componentry, Assorted Timber Panel Stock, Steel Shipping Storage Containers, Container Site Office and Office Furniture, Office Equipment and Late Model Computer Equipment

Truck and Motor Vehicles: 2006 Hino GD Box Van Truck with Mezzanine Floor and Hydraulic Tail Gate Lifter (Excellent Condition), 2015 Toyota Hilux Utility (Excellent Condition), Crown Forklift