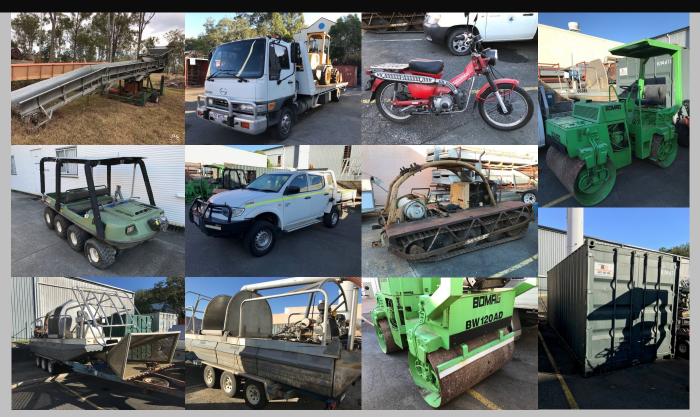

Comprising: 2 Fresh Water Commercial Weed Harvesting Sucker Boats, 2003 Hino F3 Tilt Tray Truck, 2012 Mazda BT 50 Duel Cab Diesel 4x4 Duel Cab, 2011 Mitsubishi Triton 4x4 Diesel Duel Cab – Mine Spec, 2012 Ford Ranger 4x4 Diesel Duel Cab, 2016 Kubota BX25D As New Tractor/Loader/Backhoe, G-Scan Motor Mechanics Diagnostic Tool, Bombardier Steel Track Tow Vehicle, XCMG Cobra Wheel Loader, 8 Wheel Argo ATV Vehicle, Bomag 120AD Twin Drum Roller, Steel 20Ft Shipping Container, Husqvarna Ride On Mower, Twin Axle Enclosed Box Trailer, Stainless Steel Motorised Shore Conveyor and More. Viewing Days and Location: Monday 12<sup>th</sup> (9am to 4pm) and Tuesday 13<sup>th</sup> (8am to 12pm) at Rear Yard, Factory 2, 70 Flanders Street, Salisbury Brisbane.