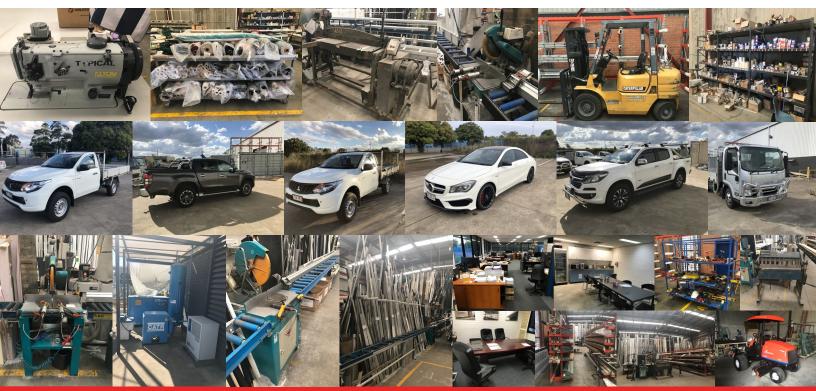

Auction 1: Manufacturing Machinery, Racking, Containers, Forklifts, Trailers, Furniture and Computers. Ends Tuesday 20<sup>th</sup> August, 1pm. A 11% Buyers Premium is Applicable.

Auction 2: Aluminium and Steel Stock, Componentry Items, Material Rolls, Vinyl Rolls, Canvas Rolls Stock Items and

**Industrial Sewing Machines.** Ends Wednesday 21<sup>st</sup> August, 1pm. A 11% Buyers Premium is Applicable. **Auction 3: Motor Vehicles.** Ends Thursday 22<sup>nd</sup> August, 1pm. A 7.7% Buyers Premium is Applicable.

Comprising: 2015 Mercedes Benz CLA45 4Matic Turbo AMG 4 Door Sedan, 12 Late Model Isuzu, Mitsubishi, Toyota and Holden Motor Vehicles, 3 Assorted Flat Top and Tool Box Trailers, Aluminium Manufacturing and Roll Forming Equipment, Jacobson Textron LF 3800 4x4 Greens Keeper Mower, John Heine Presses, Hand Tools, Power Tools, Industrial Sewing and Material Joining Machines, Gas and Electric Forklifts, Free Standing and Mobile Stock and Assorted Pallet Racking – Assorted Work Benches, 2- 9'6 Steel Shipping Containers, Industrial Air Compressor Plant, Office Computers and Furniture, Large Quantity of Full Packs, Lengths and Offcut Aluminium Stock, Large Quantity of Assorted Componentry Stock, Large Quantity of Assorted Full and Part Roll Awning Vinyl and Material Stock and more.