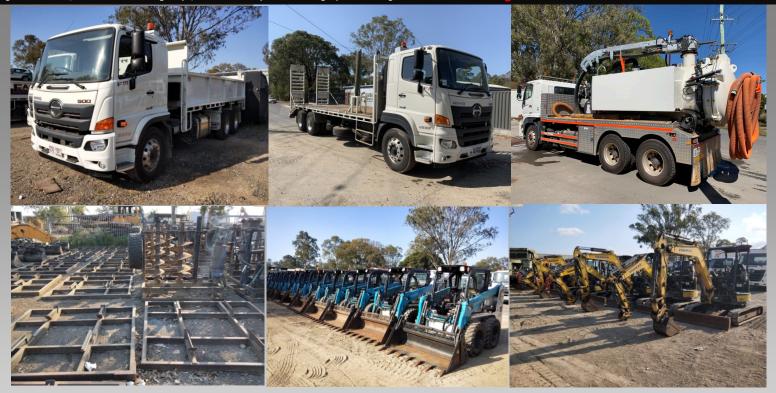

## LATE MODEL EARTHMOVING HINO & ISUZU TRUCK FLEET, 2018 HINO FM 500 VAC TRUCK, 2018 HINO BEAVERTAIL TRUCK, SKID STEER LOADERS, EXCAVATORS AND EARTHMOVING EQUIPMENT INSOLVENCY ONLINE AUCTION SALES

Under Instructions from Mr Leon Leo of Morton's Solvency Accountants as Liquidator Appointed to T & C Whittle Earthmoving Pty Ltd (In Liquidation) and a Number of Major Financiers

Auction 1 Comprising: 2018 Hino FM 500 Series 2632 Vac Truck, 2018 Hino Beavertail Truck, Combo Compliant 2018 and 2017 Hino Tip Trucks and 2007/2005 Isuzu Tip Trucks. <u>Auction 2 Comprising:</u> 2019 & 2018 Kubota Excavators, Late Model 2018/2017/2016/2015 Yanmar Excavators, 2018/2017/2016/2015 Toyota Huskie 30-5SDK8 Skid Steer Loaders, Combo Earthmoving Accessory Equipment such as Rock Hammers, Augers, Earth Drills, Steel Spreaders, Rippers, Buckets, Hydraulic Tilt Mud Buckets and more!