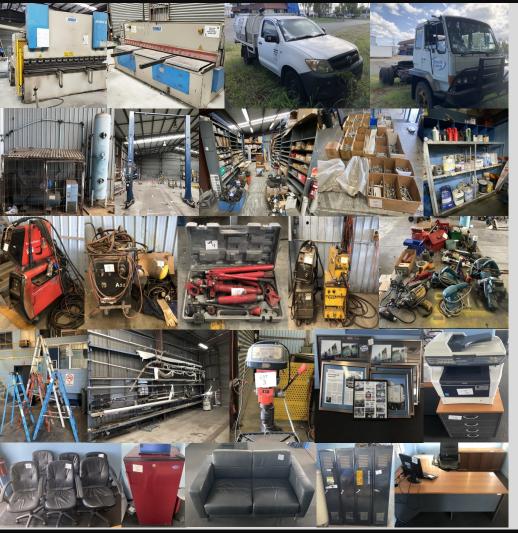

Auction 1 Sale Comprising of: Ermaksan
Guillotine HGS-3100-6, Ermaksan Hydraulic
Press Brake AP 3100-120, Rexon 20" Drill
Press, FIM Goal Pinching Machine, Migomag
Industrial Welding Machines, Smootharc Advance
Mig 350R Portable Welder, Ausmig A325
Portable Welder, Hydraulic Porta Power Tool,
Assorted Power Tools, Bendpak Automotive
Twin Post Hoist, Pilot Air Compressor, Various
Ladders, Assorted Lengths of Aluminium.

Motor Vehicles - 04/2005 Toyota Hilux Single
Cab Workmate Utility, FM 517 Mitsubishi
Prime Mover. Part Stock – New and Second
Hand Starter Motors, Refrigeration Compressor
Accessories, Oil Filters, Fuel/Water Separators &
Fuel and Liquid Line Filters, Filter Drivers and
More, Bolts and Nuts, Assorted Truck Parts and
much more, Portable Steel Maintenance Platform,
Variety of Paints, Oils, Protective Overalls, Trans
Fluid and More. Used Office Equipment and
Furniture – Print Centre Equipment, 6x Height
Adjustable Black Chairs, Assorted Framed Prints,
EnZo Leather Lounge Chairs, Metal Lockers,
Carrier, Executive Office Desks, Board Room
Setting, Wine Fridge and lot more!