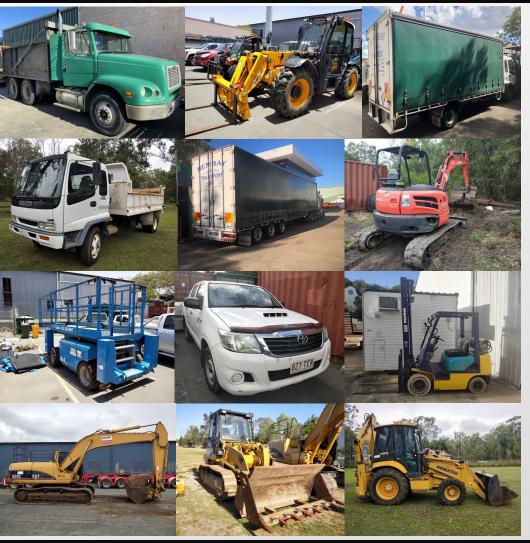

Check out the videos for these assets:

- 1. Click on the lot title
- 2. Click on the video tab
- 3. Click on the YouTube Video to play

Sale Comprising of Earthmoving Trucks and Equipment: 1997 Freightliner FL112 Tip Truck, 1990 Volvo FLZ 8 Wheel Tray Truck with Winch, 2003 Isuzu F3 FRR 525 Curtainsider Tautliner Truck, Caterpillar 320C Hydraulic Excavator with Mud Bucket, Caterpillar 953B Drott Loader, Kubota 455-4 4 Tonne Mini Excavator with Buckets and Ripper, 2011 JCB Telescopic Handler with Forklift Blades, 1986 Single Axle Dolly Trailer with Loading Ramps, 2004 Isuzu FRR 500 Series Blue & Red Curtainsider Truck with Tail Gate Lifter, 2004 Isuzu FRR 500 Series Green & Red Curtainsider Truck -Mechanically Not Operational, 2001 Maxitrans 44ft Drop Deck Curtainsider Trailer with Gates, 1997 Isuzu FSR 700A Tip Truck, Komatsu Front End Loader Backhoe, Komatsu Forklift, Genie Scissor Lift GS-2668RT 4X4, Digging Bucket and Ripper. Motor Vehicles: 2016 Mercedes Benz Vito Van, 2013 Toyota Hilux 3.0 D-40 Duel Cab 4x4 Utility, 2008 Holden Commodore Omega Sedan, 2004 Toyota Hiace Commercial Van, 2003 Mitsubishi Triton 2 Door Utility with Drop Sided Tray.