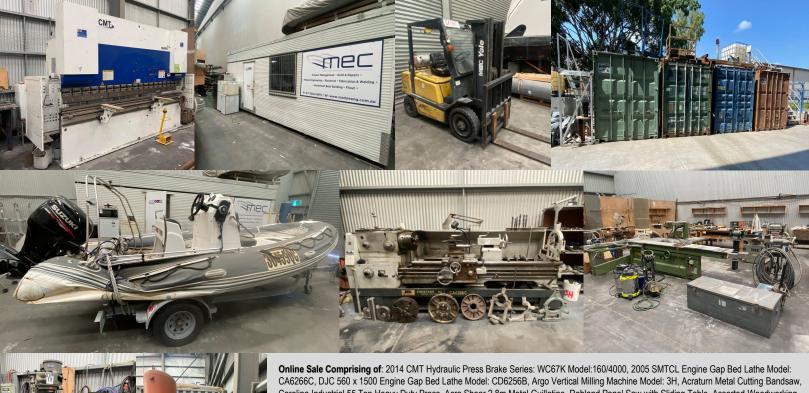

CA6266C, DJC 560 x 1500 Engine Gap Bed Lathe Model: CD6256B, Argo Vertical Milling Machine Model: 3H, Acraturn Metal Cutting Bandsaw, Carolina Industrial 55 Ton Heavy Duty Press, Acra Shear 2.8m Metal Guillotine, Robland Panel Saw with Sliding Table, Assorted Woodworking Equipment and Handtools, Holytek Band Saw, Hydraulic Roller Bender Complete with Mobile and Steel Workbench, Fronius TransSteel 3500 Mig Welder, Fronius TPS 2700 Australian Edition II Mig Welder, Type: TransPuls Synergic 2700, 2 Fronius MagicWave 3000 AC/DC Tig Welders, Assorted Fronius, BOC and Kempi Welders, Large Quantity of Assorted Parts and Stock, Hand Tools, Power Tools, Heavy Lifting Chain Blocks and Chains, Steel Work Benches, Aluminium Stock, Large Aluminium Stair Platforms, Atlas Copco Compressor & Reserve Tank, Type: GA 15 SP, Serial No: All254619, 2012 Champion Sullair Rotary Screw Compressor with Reserve Tank and much more.

Portable Site Office Fitted with Airconditioning, 20ft Office Shipping Container Fitted with 2x External and 1x Internal Door, Aircon Unit, 3x Lights, Sliding Window, 5x Steel 20ft Containers, Yale LPG Forklift Model: GP25. BRIG Inflatable Boat & Trailer Model: F570HL Fitted with Suzuki 80HP 4 Stroke Outboard Engine Trailer: Swiftco Trailer Model: ST-5500-R, New Yamabisi Two-Stroke 5HP Outboard Motor.