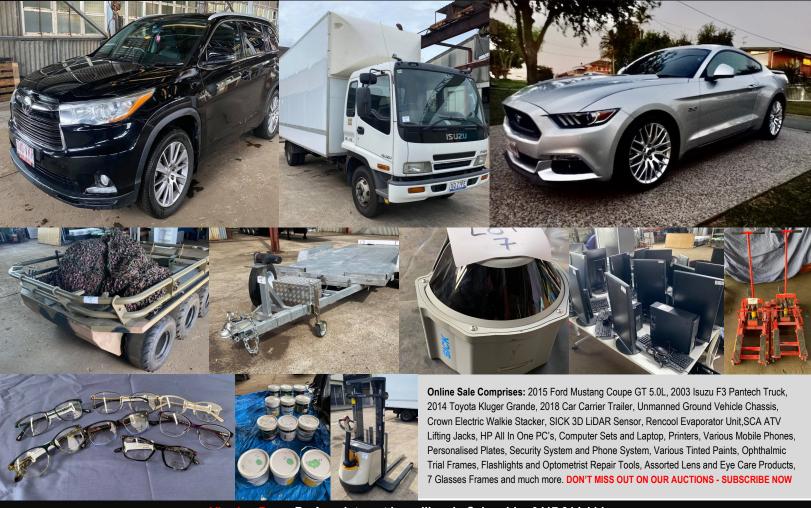

## MOTOR VEHICLES, ISUZU PANTECH TRUCK, UGV CHASSIS, TRAILER, COMPUTERS, PAINTS ONLINE AUCTION - EAGLE FARM BRISBANE

**Under Instructions from Various Insolvency Practitioners** 

Online Auction Commences: 9am, Friday 19th March 2021
Online Auction Closes: 1pm, Friday 26th March 2021 (Time Bidding Extension)

To Register, Bid and View Photographic Catalogue Information go to www.globalauctioneers.com - online auctions

Viewing Days: By Appointment by calling Jo Schmeider 0417 314 114

Collection Days: Mon 29th, Tues 30th and Wed 31st By Appointment Only Asset Location: 161 Fison Ave W, Eagle Farm Brisbane QLD Note: Due to COVID-19, limited onsite inspections and controlled collection processes are in place with very strict protocols conforming to compliance.