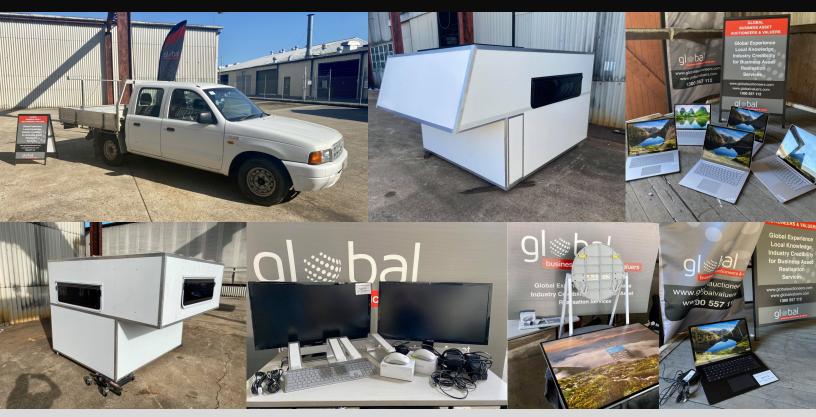

Closes: 1pm, Thursday 3rd June 2021 (Time Bidding Extension)

To Register, Bid and View Photographic Catalogue Information go to www.globalauctioneers.com - online auctions

Online Auction consists of: 2001 Ford Courier Dual Cab Trayback Ute, Custom Built Solar Power Slide On Ute Campers, Microsoft 50 Inch Surface Hub 2S: Interactive Whiteboard for Business with Mobile Stand, Microsoft 50 Inch Surface Hub 2S: Interactive Whiteboard for Business with Steelcase Wall Mount, Microsoft Surface Studio 2, 28 Inch All In One PC, Quantity of Microsoft Surface Laptop 3's For Business, Microsoft Surface Dock 2 Docking Stations, Accessories such as Keyboards, Cords and a Mouse, Tabletop Laptop Risers (Used and New in Box), Steel Arm Desk Monitor Mounts and more. DON'T MISS OUT ON OUR AUCTIONS - SUBSCRIBE NOW