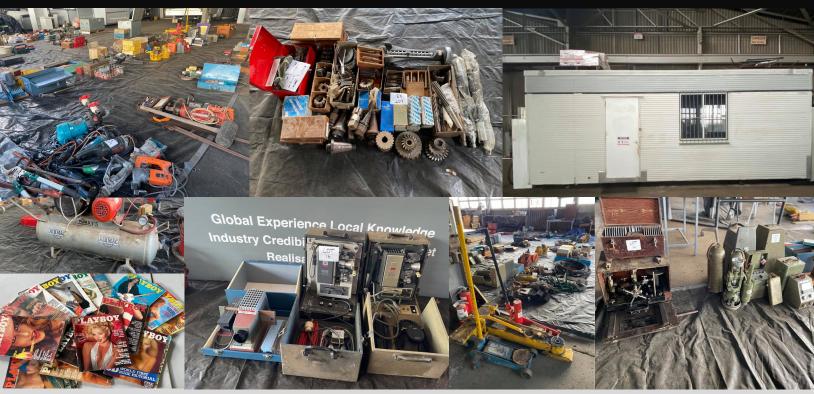

Online Auction Sale comprising of: Portable Site Office, Wrench Set and Industrial Sockets, Hydraulic Hand Pump and Clamp, Wrench Set and Imperial Socket Se, Mitre Saw, Belt Sander and Angle Grinder, Surveying Items, Various Amounts of Hydraulic, Engine and Gear Oils, Rotary Hand Pump, 20L Drum Pump, Demolition Hammer, Electric Pump, Angle Grinders, 1GMC Reciprocal Saw and Bolt Cutter, Rebar Benders, Grinder, Bolt Cutter, Hand Saw and Rubber Mallet, Drill, Angle Grinders, Jigsaw and Wire Brushes, Micrometers, Tacometer and Number & Letter Punch Set, Trolley Jacks, Pneumatic Nail Guns and Box of Nail Coils, Early 19th Century Corn Husker, Vintage Playboy Magazines - 1970's & 80's, Vintage Projectors and more.