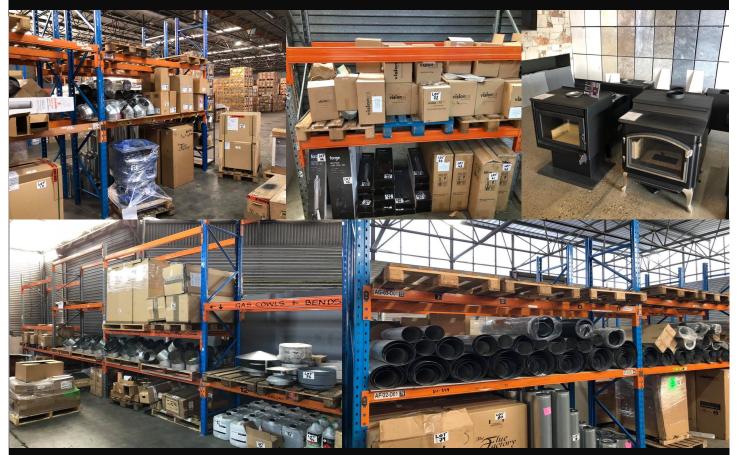

## **MAJOR BUSINESS STOCK ASSET REALISATION SALE - BRISBANE**

Under Instructions from Mr Leon Lee of Morton + Lee Insolvency in the matter of: Firehaus Pty Ltd (In Liquidation)

## **Domestic Fireplace Stock Range and Components**

**Option 1:** One Lot "Walk In Walk Out Tender Sale" option. Unconditional offers for the stock will be considered until Wednesday, 23 June 2021.

**Option 2:** Please Note: If the stock is not sold in one lot by the close of business on Wednesday, 23 June 2021, all stock and remaining business assets will be sold via a series of online auctions comprising of domestic fireplace stock and components, warehouse and administration assets, portable building and motor vehicle commencing on Monday, 28 June 2021.