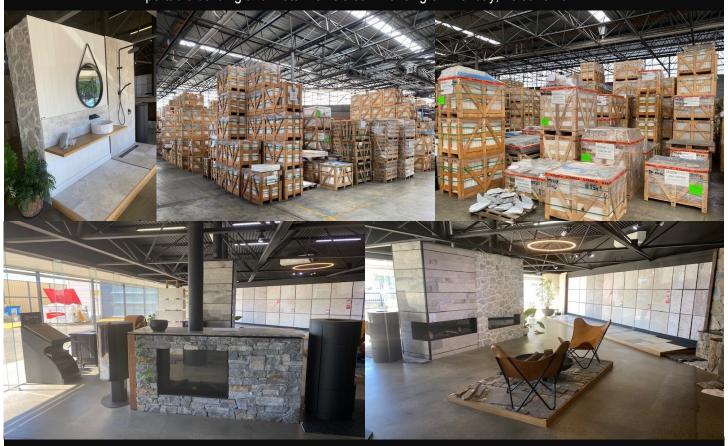

## Large Quantity of Natural Stone Tiles for Outdoors and Indoors

**Option 1:** One Lot "Walk In Walk Out Tender Sale" option.

Unconditional offers for the stock will be considered until Wednesday, 23 June 2021.

Option 2: Please Note: If the stock is not sold in one lot by the close of business on Wednesday, 23 June 2021, all stock and remaining business assets will be sold via a series of online auctions comprising of a large quantity of indoor and outdoor stone tiles and accessories, warehouse and administration assets, portable building and motor vehicle commencing on Monday, 28 June 2021.