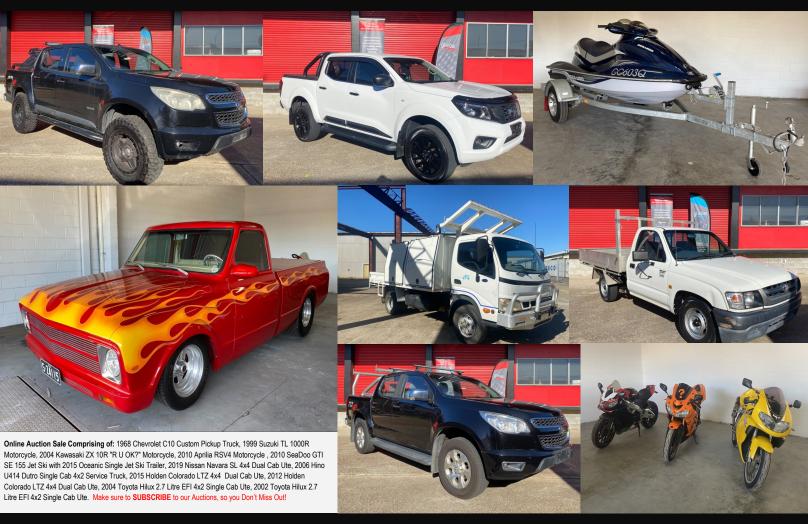

## 1968 CHEVROLET CUSTOM TRUCK, HINO TRUCK, UTE, MOTORBIKES & JET SKI ONLINE AUCTION SALE

Under instructions from Leading Insolvency Practitioners, Financiers and Commercial Vendor

Online Auction Commences: 9am, Tuesday 10th August 2021
Online Auction Closes: 1pm, Friday 20th August 2021 (Time Bidding Extension)