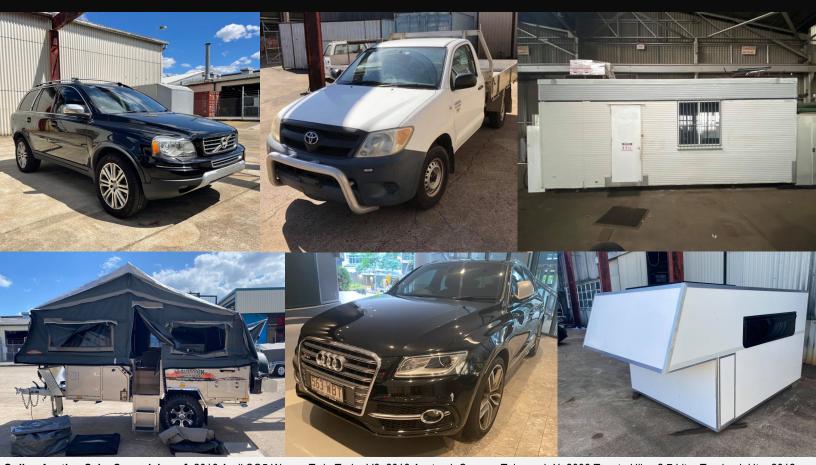

## OUR ONLINE AUCTIONS INCLUDES: MOTOR VEHICLES, 2018 AUSTRACK CAMPER, CUSTOM SLIDE ON CAMPER, PORTABLE SITE OFFICE AND MORE

**Under Instructions from Private Vendor** 

Online Auction Commences: 9am, Friday 17th September 2021
Online Auction Closes: 1pm, Friday 24th September 2021 (Time Bidding Extension)

To Register, Bid and View Photographic Catalogue Information go to www.globalauctioneers.com - online auctions

Online Auction Sale Comprising of: 2016 Audi SQ5 Wagon Twin Turbo V6, 2018 Austrack Camper Telegraph X, 2008 Toyota Hilux 2.7 Litre Trayback Ute, 2012 Volvo XC90 Wagon, D5 AWD (Engine Condition Unknown), Portable Site Office with Office Furniture, Custom Built Slide On Ute Camper - Single Bed, Assorted Trucks and Trailer Parts, Gym Equipment, Computer Monitors and more. Make sure to SUBSCRIBE to our Auctions, so you Don't Miss Out!

Viewing: By Appointment Only by calling Joshua on 0400 939 903 Location: 161 Fison Ave W, Eagle Farm QLD Collection Days: Monday 27th, Tuesday 28th, Wednesday 29th, Thursday 30th September and Friday 1st of October 2021 (8am - 4pm by Appointment)

A 11% (GST Inc) Buyers Premium Is Applicable On All Lots.