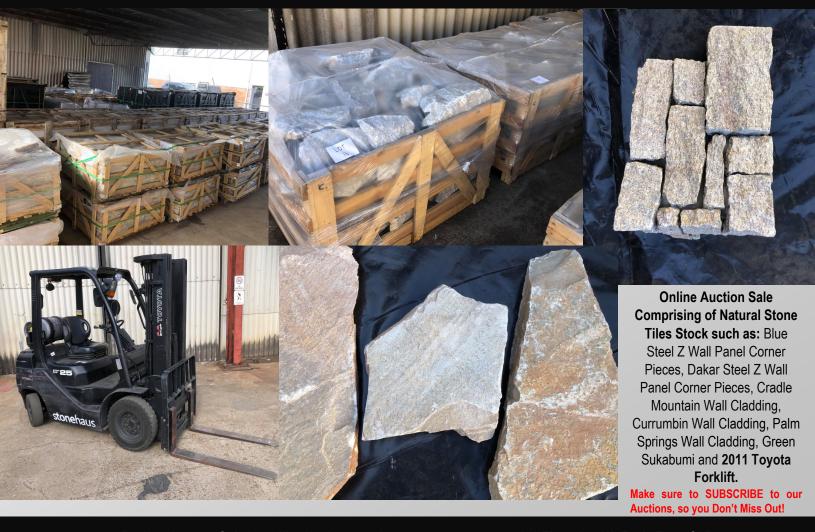

## STONEHAUS STONE PRODUCTS & 2011 TOYOTA FORKLIFT ONLINE AUCTION SALE

Under Instructions from Mr Leon Lee of Morton + Lee Insolvency as the Liquidator Appointed to: Stonehaus Pty Ltd (In Liquidation)

Online Auction Commences: 9am, Friday 17th September 2021
Online Auction Closes: 1pm, Friday 24th September 2021 (Time Bidding Extension)

To Register, Bid and View Photographic Catalogue Information go to www.globalauctioneers.com - online auctions

Viewing: By Appointment Only by calling Joshua on 0400 939 903 Location: 161 Fison Ave W, Eagle Farm QLD Collection Days: Monday 27th, Tuesday 28th, Wednesday 29th, Thursday 30th September and Friday 1st of October 2021 (8am - 4pm by Appointment)

A 440/ (OCT los) Donos Donos los la Applicable On All Late

A 11% (GST Inc) Buyers Premium Is Applicable On All Lots.