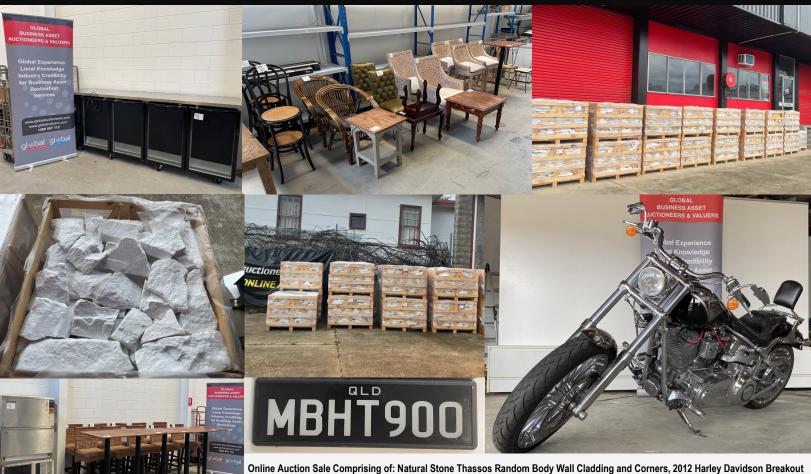

Chiline Auction Sale Comprising of: Natural Stone Thassos Random Body Wall Cladding and Corners, 2012 Harley Davidson Breakout
FXSBSE Motorcycle, Set of 3 Personalised Vehicle Plates (MBHT900), 5-Star Chef Commercial Electric Griddle, Skipio Bar Fridges, Anvil Aire
Single Door Underbench Freezer, Hoshizaki Ice Maker, Santos Ice Crusher, Assorted Tables and Chairs, Stools, Coffee Tables, Boardroom
Table, Sports Multifunction All in One Gym, and More. Make sure to SUBSCRIBE to our Auctions, so you Don't Miss Out!