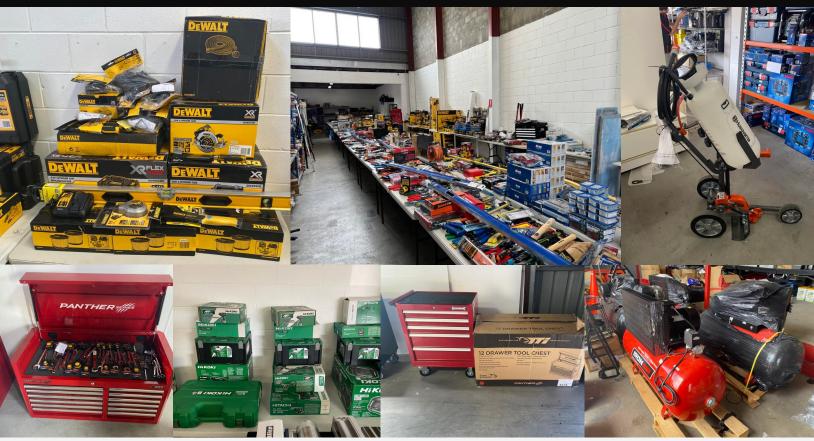

Online Auction Sale Comprises of Major Brands Industrial Tools, Equipment and Supply such as: IronAir Air Compressors, H.R.D Industries Undertray Storage, Wacker Neuson Drive Units, TTI 12 Drawer Tool Chest, Assorted Power Tools (Brands: DeWalt, Milwaukee, Hikoki, Hitachi, Bosch, Makita, and more), Rotabroach Magnetic Drilling Machine's, Topcon Construction Rotating Lasers, Extreme 3D MK11 A3 Rotary Laser, Saber Tile Saw, Industrial Step Ladder's, Assorted Tools and Electrical Equipment, Detroit Burnishers, Sets of Screwdrivers, Wrenches, Bolt Cutters, Industrial Spanners, Assorted Polytuf Extra Heavy Duty Tarps, Industrial Shelving Twin Drawers, Safety Toe Boots, Automotive Fluids and Accessories and much more. Make sure to SUBSCRIBE to our Auctions, so you Don't Miss Out!