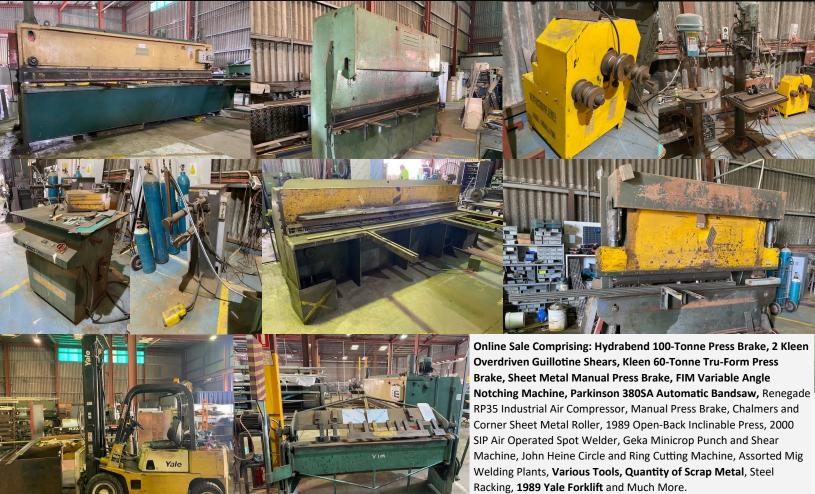

## METAL FABRICATION MANUFACTURING PLANT AND EQUIPMENT ONLINE AUCTION SALE

Under Instructions from VTM Industries who are retiring from business.

To Register, Bid and View Photographic Catalogue Information go to www.globalauctioneers.com - Online Auctions

Make sure to SUBSCRIBE to our Auctions, so you Don't Miss Out!

Viewing Days: For further information and onsite viewing by appointment of the assets for sale please contact Mr. Josh Waites on 0400 939 903 or Mr. Terry Kirkham on 0418358469. <u>Asset Location</u>: Shed 1/161 Fison Ave W, Eagle Farm QLD <u>Collection Days</u>: 13<sup>th</sup>, 14<sup>th</sup>, 15<sup>th</sup>, 18<sup>th</sup>, 19<sup>th</sup>, 20<sup>th</sup> and 21<sup>st</sup> of July 2022, By Appointment from 8am - 4pm. All goods to be paid in full and must be collected strictly within 7 days after auction closing.