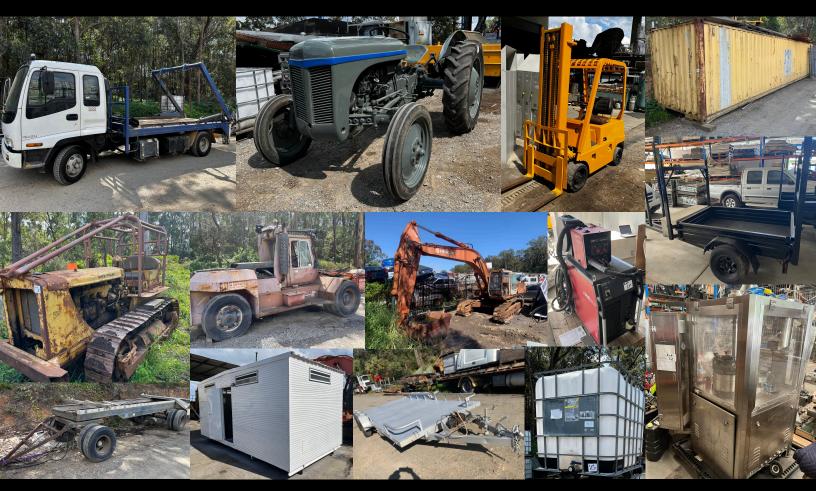

## ONSITE ONLINE AUCTION SALE - GOLD COAST QUEENSLAND ISUZU SKIP BIN TRUCK, HITACHI YARD EXCAVATOR, VINTAGE FERGUSON TRACTOR, HELI FORKLIFT,

PORTABLE RESTROOM, PILL PRESS, MACHINERY, AUTO PARTS & MORE

Under Instructions from a Private Vendor Who is Realizing Excess Assets

Online Sale Comprising: 1997 Isuzu FR Series Skip Bin Courier Truck, 2 Ton Dual Axle Car Tilt Trailer, Hitachi Excavator, Vintage Ferguson TED-20 Tractor, Heli LPG 3 Ton Forklift, Mitsubishi Forklift, Taylor Eagle Forklift with Mast and Tynes, Portable Restroom Container on Rails, 1950 Caterpillar D6N, Siemens Smartline Pill Press, Pill Bottler, EWM Hightec Portable Welding GMBH, Husqvarna S13 Single Phase Dust Extractor, Acqua Poly Water Tanks, and more.