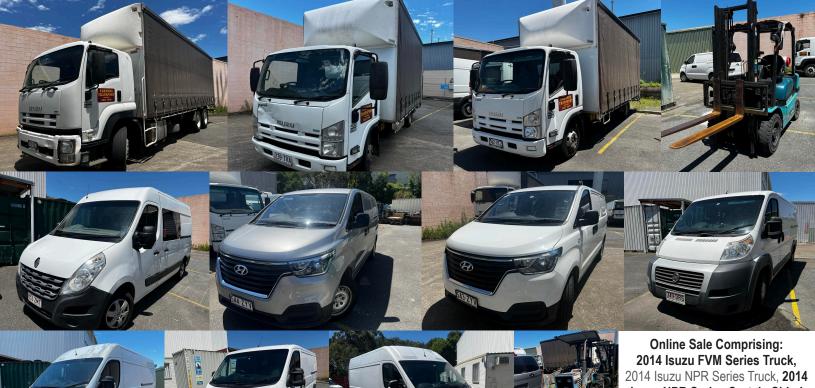

## TRANSPORT DELIVERY FLEET ONLINE AUCTION

Comprising: 3 Isuzu FMV and NPR Curtain Sided Trucks, 4 Assorted Fiat & Renault Delivery Vans, 2- 2020 Hyundai iLoad Delivery Vans, Refrigerated Renault Tech Delivery Van, Sumitomo Forklift, Iseki Tractor, Woodchipper and Minor Equipment Under Instructions from Mr Leon Lee of Morton + Lee Insolvency as the Trustee for a Bankrupt Estate

To Register, Bid and View Photographic Catalogue Information go to www.globalauctioneers.com - Online Auctions

Viewing: By Appointment, By Calling Josh Waites on 0400 939 903 Asset Collection: By Appointment on 25, 28, 29 and 30 November from 8am - 4pm Asset Locations: 70 Flanders St, Salisbury QLD | 32-34 Portwood St, Redcliffe 2014 Isuzu FVM Series Truck, 2014 Isuzu NPR Series Truck, 2014 Isuzu NPR Series Curtain Sided Truck, 2012 Renault Master Van, 2020 Hyundai Iload, 2013/2014/2015 Fiat Ducato Van, 2008 Sumitomo Forklift, Iseki Tractor, Howard Finishing Mower, Agri Implement Wood Chipper, BOC and Cigweld Welder, Spitwater HP201 High Pressure Cleaner and Hose, Assorted Pallet and Removalist Trolley, Industrial Fan.