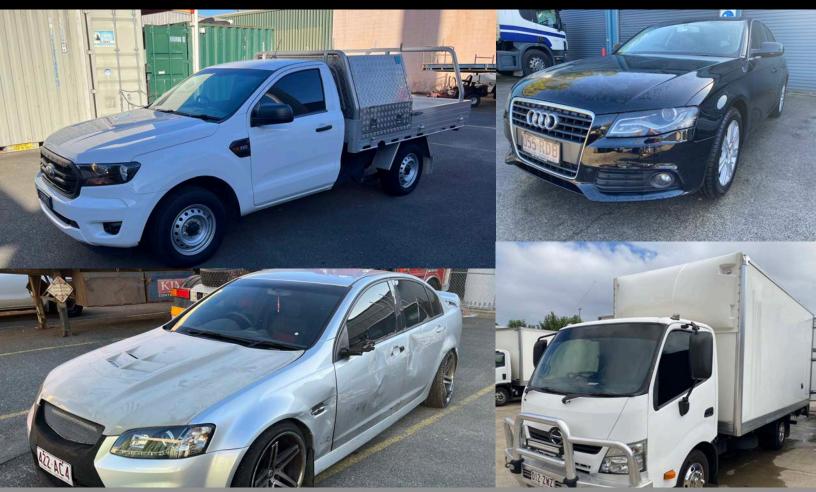

Online Auction Sale Comprising: 2019 Ford Ranger Dual Cab, 2011 Holden Commodore Sedan (Located in Salisbury QLD), 2010 Audi A4 Sedan (Located In Narangba QLD) and 2016 Hino 300 Series 616 Pantech Delivery Truck (Located In Laverton Melbourne).