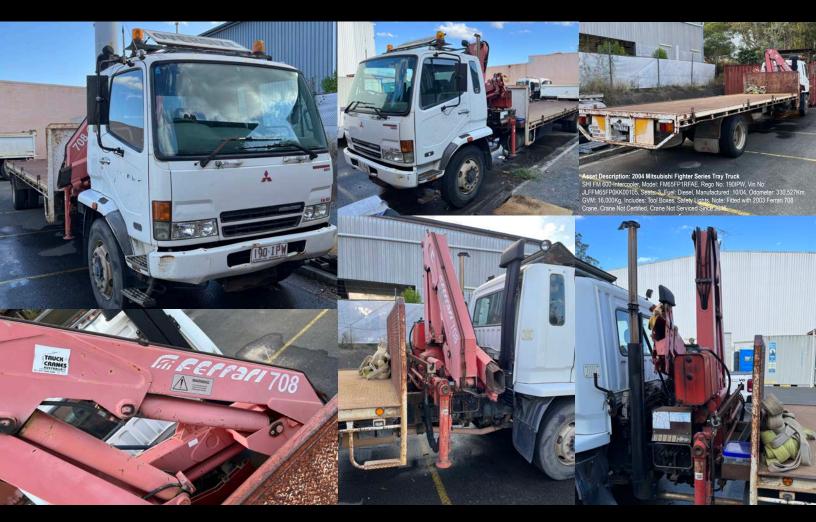

## 2004 MITSUBISHI TRAY TRUCK ONLINE AUCTION SALE

Under Instructions from Mr. David Simpson of SV Partners as the Liquidator Appointed to: SFG (QLD) Pty Ltd (In Liquidation)

Online Auction Commences: 9am, Thursday 12th October 2023
Online Auction Closes: 1pm, Thursday 19th October 2023 (Time Bidding Extension)