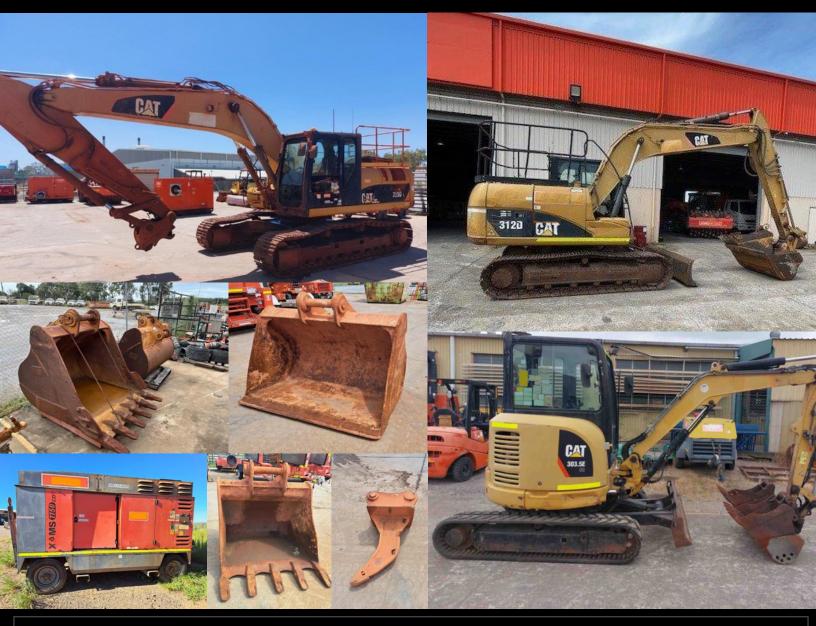

TO BID: <u>www.globalauctioneers.com</u> -Online Auctions

A 7.7% (GST Inc) Buyers Premium Is Applicable

**Includes:** 2012 Caterpillar 30T 329D Hydraulic Excavator - Located Gladstone, 2012 Caterpillar 12T 312D Excavator Track - Located Townsville, 2013 Caterpillar 3.5T Mini Excavator - Located Eagle Farm, Attachments - 2014 Caterpillar GP Buckets (300mm, 450mm), 2014 GP Mud Bucket - 1000mm, 2009 Caterpillar 30T Ripper, 2013 Crommelins Diesel Plate Compactor - 100kg, 2012 Atlas Copco 1050CFM Diesel Compressor.