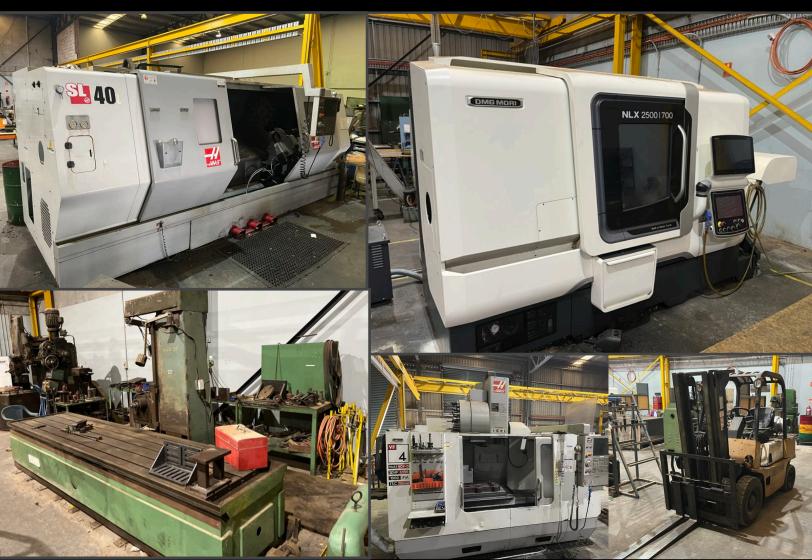

## TO BID:

www.globalauctioneers.com - Online Auctions

Please note: All assets must be strictly removed by Friday

5th July, 2024.

Includes: 2022 DMG MORI CNC Turning Centre Model: NLX2500/700, 2011 HAAS CNC Lathe Big Bore - Long Bed, 2005 HAAS CNC Turning Centre, 2008 HAAS Vertical Machining Centre, 2006 HAAS CNC Vertical Machining Centre, Machtech Turner Lathe, MECOF Milling Boring Machine, 1983 Yale 2.5 Tonne Forklift, Yamazaki Machinery Works Centre Lathe Rex, Lian Feng Horizontal Bandsaw, 1981 Tai Piin Radial Drill, Purmac Centre Lathe, Snow & Co Grinder Table, Gardner Denver Screw Compressor, Webster & Bennet Vertical Borer and more.