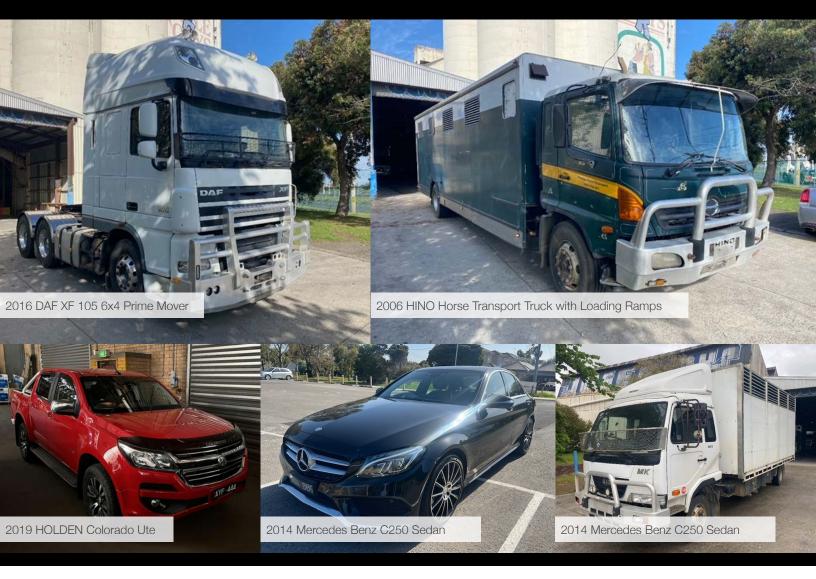

## **ONLINE AUCTION** Prime Mover, Horse Transport Trucks and Motor Vehicles - Melbourne

Under instructions from the Appointed Bankruptcy Trustee, Insolvency Practitioner and a Private Client.

OPENS:9AM, MONDAY, 4 NOVEMBER 2024CLOSES:1PM, FRIDAY, 15 NOVEMBER 2024(Closing is 1pm, Melbourne time)